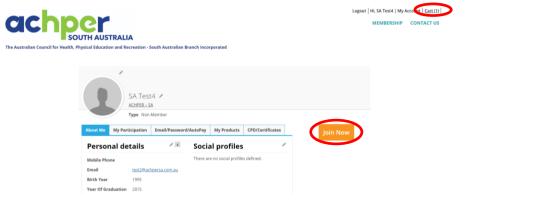

NOTE: If you exit the membership process before you have paid and received confirmation, you can re-access by clicking 'Cart' in the top right corner. If there is nothing in your cart, click 'My Account' then 'Join Now' to restart the process.